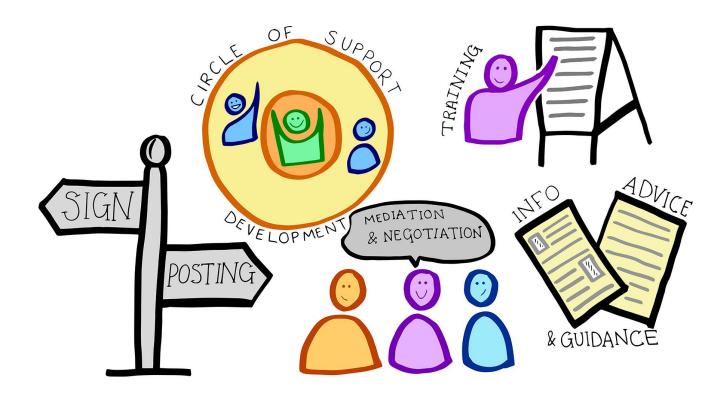

#### What is Support Brokerage?

#### **Circles of Support & Community Circles**

People coming together for the purpose of offering genuine,

informal support:

- Planning
- Local Knowledge & Connections
- Problem Solving
- Generating ideas
- Celebrating

The Person takes the lead, and receives support with facilitating and

agreeing roles within the circle

#### Brokers Provide the Fuel for the Journey

- $\star$  Reduced isolation
- $\star$  Increased connection
- $\star$  Increased confidence
- ★ Sense of purpose
- ★ Reduced dependency on statutory provision
- $\star$  Active citizenship

#### **Marker of Success**

When the Broker is no longer needed

Broker = The person A family member A peer A community member Paid broker (independent or within an organization)

# Working with Imagineer

Contact Imagineer and the Support Brokerage Network

- ★ Find independent Support Brokers through the Network
- ★ Make referrals for Support Brokerage to work with an individual or a family
- ★ Input to develop approaches the achieve personalisation / self directed support
  / community based approaches
- ★ Training and Development Online learning, On-demand webinars, elearning, Mentoring
- ★ Resources Papers, Templates, Blogs

#### **Support Brokerage Training February 2022**

- ✓ 8 x 2 hour sessions on Zoom
- Accreditation option with OCN
  - www.imagineer.org.uk
- Comprehensive course materials included