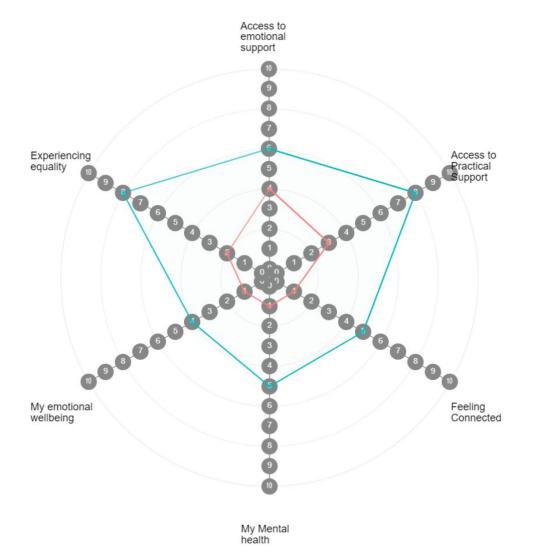

rt Brokerage & Individual Service Funds





#### **Circles of Support & Community Circles**

People coming together for the purpose of offering genuine,

informal support:

- Planning
- Local Knowledge & Connections
- Problem Solving
- Generating ideas
- Celebrating

The Person takes the lead, and receives support with facilitating and

agreeing roles within the circle





#### Brokers Provide the Fuel for the Journey

- $\star$  Reduced isolation
- $\star$  Increased connection
- $\star$  Increased confidence
- ★ Sense of purpose
- ★ Reduced dependency on statutory provision
- $\star$  Active citizenship



#### **Marker of Success**

When the Broker is no longer needed

Broker = The person A family member A peer A community member Paid broker (independent or within an organization)





#### Outcomes Measurement

#### Support Brokerage Wheel of Life



# Highlights









# Working with Imagineer

Contact Imagineer and the Support Brokerage Network

- ★ Find independent Support Brokers through the Network
- ★ Make referrals for Support Brokerage to work with an individual or a family
- ★ Input to develop approaches the achieve personalisation / self directed support
  / community based approaches
- ★ Training and Development Online learning, On-demand webinars, elearning, Mentoring
- ★ Resources Papers, Templates, Blogs









#### **Support Brokerage Training February 2022**

- ✓ 8 x 2 hour sessions on Zoom
- Accreditation option with OCN
  - www.imagineer.org.uk
- Comprehensive course materials included





#### www.imagineer.org.uk

Join the Mailing List





##