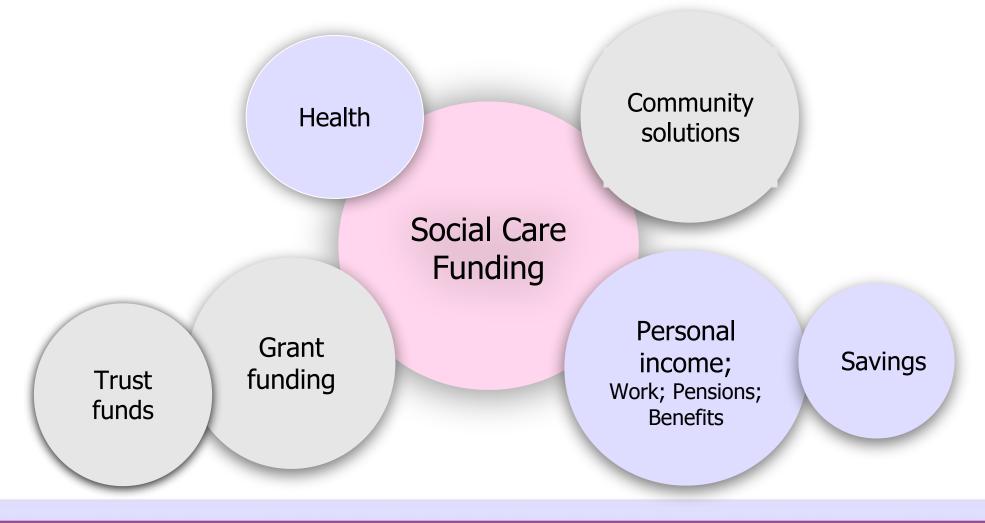

#### Where are the resources?

- > Direct Payment
- > Payment Card
- Managed Account
- ➤ Held in Trust
- > Virtual Budget
- > Individual Service Fund

#### Or a combination of