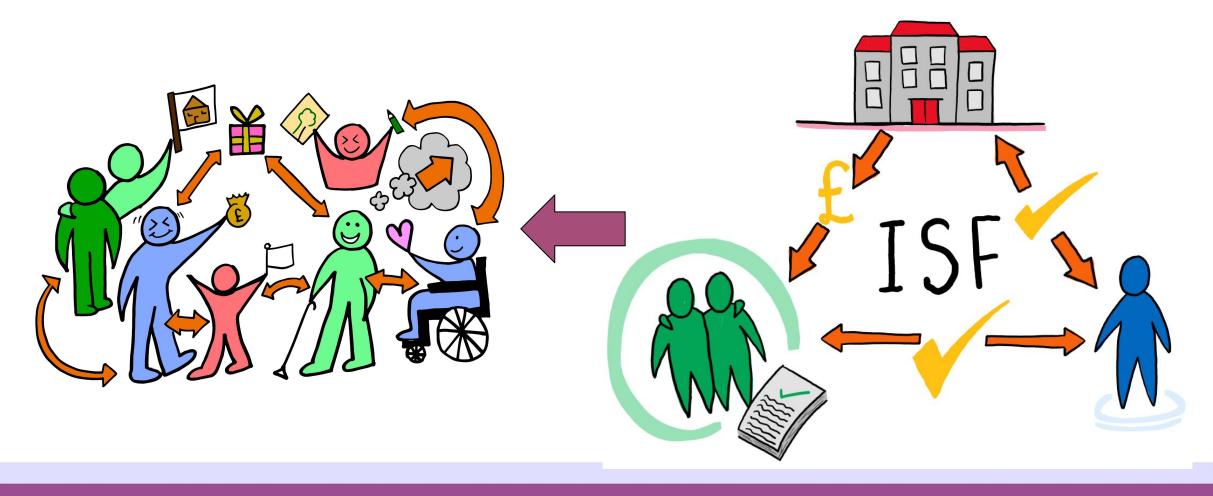

#### Support Brokerage & Individual Service Funds

#### Where are the resources?

- > Direct Payment
- > Payment Card
- Managed Account
- ➤ Held in Trust
- > Virtual Budget
- > Individual Service Fund