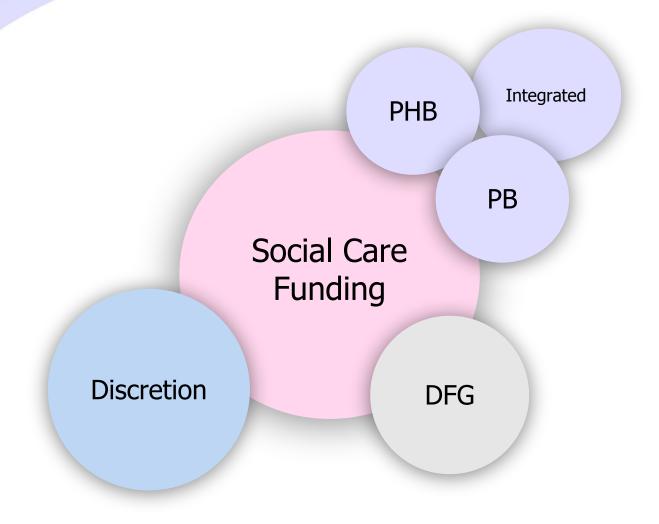

#### Where are the resources?

- > Direct Payment
- > Payment Card
- Managed Account
- ➤ Held in Trust
- > Virtual Budget
- > Individual Service Fund

#### Or a combination of