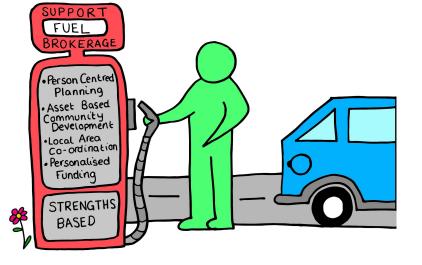

#### Brokers Provide the Fuel for the Journey

- $\star$  Reduced isolation
- $\star$  Increased connection
- $\star$  Increased confidence
- ★ Sense of purpose
- ★ Reduced dependency on statutory provision
- $\star$  Active citizenship

# Support Brokerage