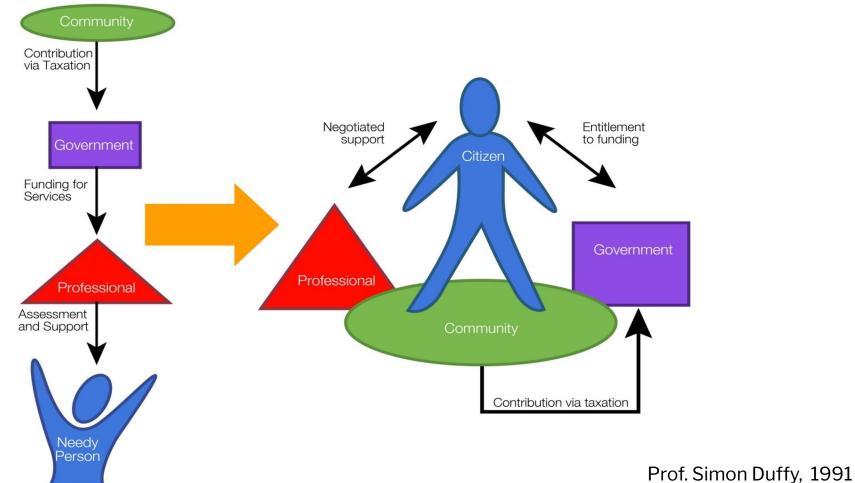

### Professional Gift vs Citizenship Models

## The Person is in the driving seat

- Who is the expert?
- Recognising connections
- The person leads on what makes sense
- The person's voice is heard
- The power and control is with the person
- The person leads a life that makes sense to them